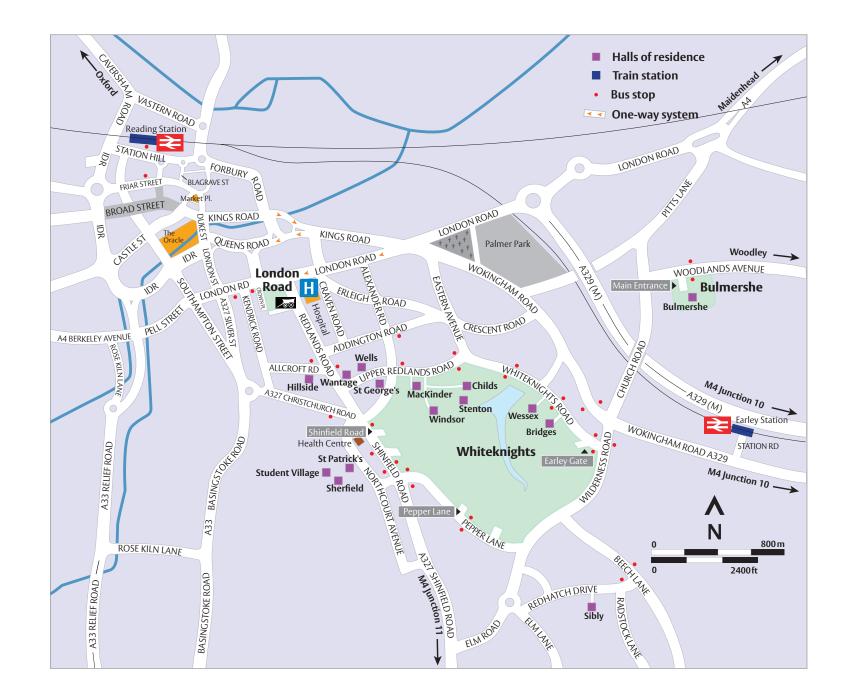

## **Useful links**

University campus maps www.reading.ac.uk/maps

Route information Transport Direct www.transportdirect.info

AA Route Planner www.theaa.com/travelwatch

RAC Route Planner route.rac.co.uk

Rail information The Trainline www.thetrainline.com

First Great Western Railways www.firstgreatwestern.co.uk

Local Bus information Reading Buses www.reading-buses.co.uk/university

Airport Information Heathrow Airport www.heathrowairport.com

Gatwick Airport www.gatwick-airport-guide.co.uk

Coach Information National Express Coaches www.nationalexpress.com

Rail Air (coach service from Heathrow and Gatwick airports to Reading Railway Station) www.railair.com